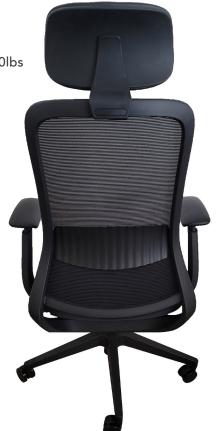

## **High-Back Task/Meeting Chair**

### **Features:**

- Upholstered, high-density moulded foam fabric seat & wipeable mesh back
- Multi-position tilt lock
- Seat depth adjustment
- Lumbar support
- Pneumatic seat height adjustment
- Fully adjustable 4-dimensional polyurethane arms (optimal functionality)
- Dual wheel casters, ideal for soft or hard floors
- ANSI/BIFMA approved construction
- Assembly required

### **Dimensions:**

47" - 51" Height: **Seat Height:** 17½" - 21½" Seat Depth: 201/2" Seat Width: 20" Arm Width: 251/4" - 261/4"

Max Recommended Weight Capacity: 300lbs