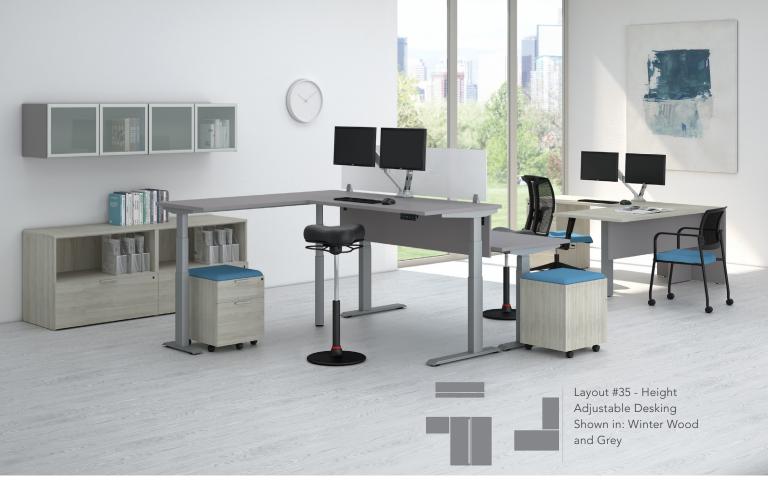

# **388 Series**

Our biggest and most popular series! More than 800 SKUs plus full customization available.

Layout #17 Shown in: Grey Base with Charcoal Matrix 133.75" x 286"

Layout #13 Shown in: Hardrock Maple 71" x 71" The 388 Series blends form and function beautifully with high quality materials and workmanship to create the perfect work environment. Contemporary styling and a long history of creating unique spaces with custom designed components as well as seamless integration with other series components if desired, are all hallmarks of our highly functional 388 Series. Organize your office in style with a wide choice of storage options to make your space your own. With an eye on tomorrow, 388 is the ideal solution for today's busy office.