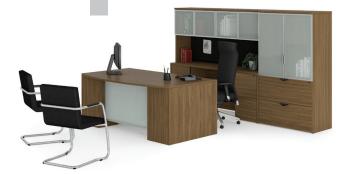

# **388 Series**

Our biggest and most popular series! More than 800 SKUs plus full customization available.

Layout #17 Shown in: Grey Base with Charcoal Matrix 133.75" x 286"

Layout #13 Shown in: Hardrock Maple 71" x 71" The 388 Series blends form and function beautifully with high quality materials and workmanship to create the perfect work environment. Contemporary styling and a long history of creating unique spaces with custom designed components as well as seamless integration with other series components if desired, are all hallmarks of our highly functional 388 Series. Organize your office in style with a wide choice of storage options to make your space your own. With an eye on tomorrow, 388 is the ideal solution for today's busy office.

# 388

The 388 Series is designed and built to withstand the demands of a hectic office environment. Maintaining an attractive, "as new" appearance for years, our quality speaks for itself. Every 388 component uses commercial grade, mar-resistant, thermally fused laminates with matching 2mm edge band. Other benefits include metal to metal fittings that maintain product integrity, allowing for quick, easy assembly and reconfiguration. The Heartwood team has been building office furniture for over 35 years and we guarantee our quality for years of trouble-free performance. With over 800 components to choose from, the 388 Series is the ultimate and trusted solution for today's busy office.