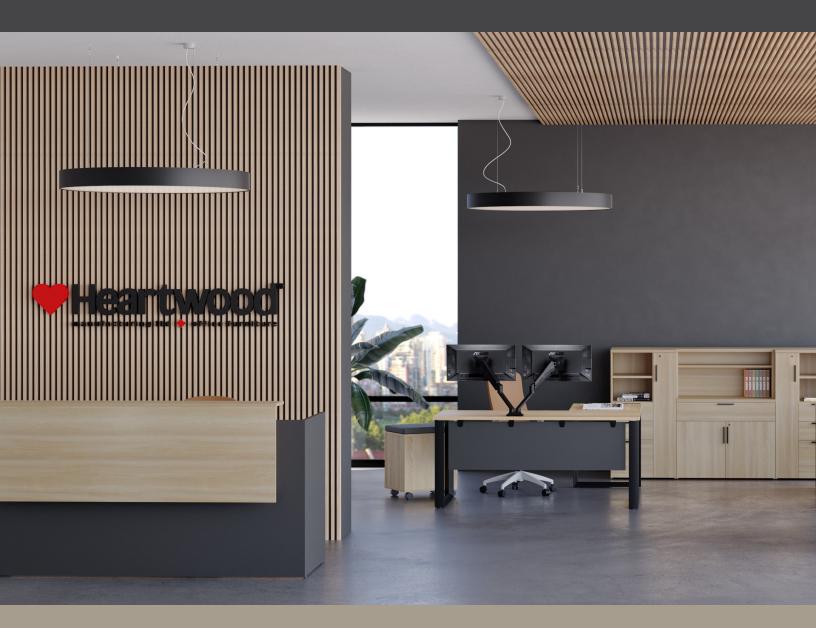

# 388

The 388 Series is designed and built to withstand the demands of a hectic office environment. Maintaining an attractive, "as new" appearance for years, our quality speaks for itself. Every 388 component uses commercial grade, mar-resistant, thermally fused laminates with matching 2mm edge band. Other benefits include metal to metal fittings that maintain product integrity, allowing for quick, easy assembly and reconfiguration. The Heartwood team has been building office furniture for over 35 years and we guarantee our quality for years of trouble-free performance. With over 800 components to choose from, the 388 Series is the ultimate and trusted solution for today's busy office.

# **388 Series**

Our biggest and most popular series! More than 800 SKUs plus full customization available.

Layout #17 Shown in: Grey Base with Charcoal Matrix 133.75" x 286"

Layout #13 Shown in: Hardrock Maple 71" x 71" The 388 Series blends form and function beautifully with high quality materials and workmanship to create the perfect work environment. Contemporary styling and a long history of creating unique spaces with custom designed components as well as seamless integration with other series components if desired, are all hallmarks of our highly functional 388 Series. Organize your office in style with a wide choice of storage options to make your space your own. With an eye on tomorrow, 388 is the ideal solution for today's busy office.