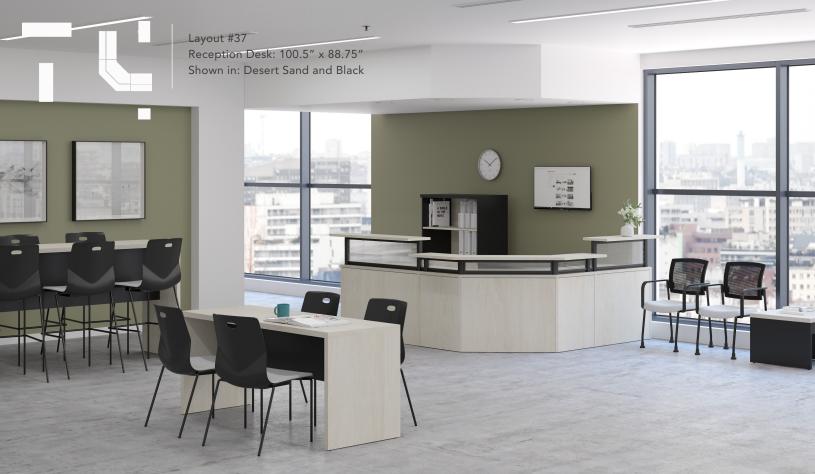

Personal Workstation Shown in: Autumn Maple 71" x 100.5"

Neo Angle - Reception Layout with Outlines Series Panels Shown in: Evening Zen Base with Hardrock Maple Top 95" x 95"

Reception Layout #21 Shown in: Driftwood Grey Storage: 23.75" x 118.5" Desk: 38.25" x 73"