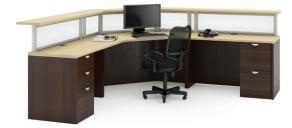

Personal Workstation Shown in: Autumn Maple 71" x 100.5"

Neo Angle - Reception Layout with Outlines Series Panels Shown in: Evening Zen Base with Hardrock Maple Top 95" x 95"

Reception Layout #21 Shown in: Driftwood Grey Storage: 23.75" x 118.5" Desk: 38.25" x 73"