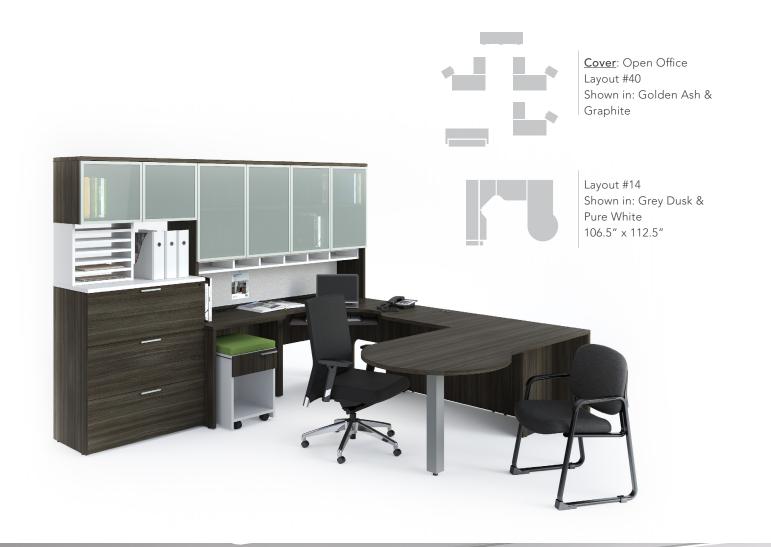

# **388 Series**

Our biggest and most popular series! More than 800 SKUs plus full customization available.

Layout #17 Shown in: Grey Base with Charcoal Matrix 133.75" x 286"

Layout #13 Shown in: Hardrock Maple 71" x 71" The 388 Series blends form and function beautifully with high quality materials and workmanship to create the perfect work environment. Contemporary styling and a long history of creating unique spaces with custom designed components as well as seamless integration with other series components if desired, are all hallmarks of our highly functional 388 Series. Organize your office in style with a wide choice of storage options to make your space your own. With an eye on tomorrow, 388 is the ideal solution for today's busy office.