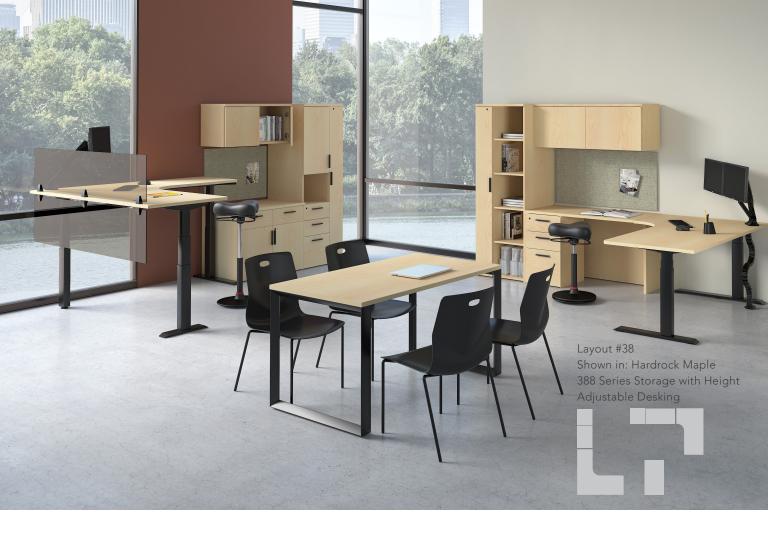

# **388 Series**

Our biggest and most popular series! More than 800 SKUs plus full customization available.











Layout #17 Shown in: Grey Base with Charcoal Matrix 133.75" x 286"





Layout #13 Shown in: Hardrock Maple 71" x 71" The 388 Series blends form and function beautifully with high quality materials and workmanship to create the perfect work environment. Contemporary styling and a long history of creating unique spaces with custom designed components as well as seamless integration with other series components if desired, are all hallmarks of our highly functional 388 Series. Organize your office in style with a wide choice of storage options to make your space your own. With an eye on tomorrow, 388 is the ideal solution for today's busy office.







Personal Workstation Shown in: Autumn Maple 71" x 100.5"









Neo Angle - Reception Layout with Outlines Series Panels Shown in: Evening Zen Base with Hardrock Maple Top 95" x 95"







Reception Layout #21 Shown in: Driftwood Grey Storage: 23.75" x 118.5" Desk: 38.25" x 73"

# 388

The 388 Series is designed and built to withstand the demands of a hectic office environment. Maintaining an attractive, "as new" appearance for years, our quality speaks for itself. Every 388 component uses commercial grade, mar-resistant, thermally fused laminates with matching 2mm edge band. Other benefits include metal to metal fittings that maintain product integrity, allowing for quick, easy assembly and reconfiguration. The Heartwood team has been building office furniture for over 35 years and