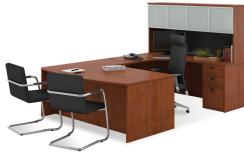

popular series! More than 800 SKUs plus full customization available.











Layout #17 Shown in: Grey Base with Charcoal Matrix 133.75" x 286"





Layout #13 Shown in: Hardrock Maple 71" x 71" The 388 Series blends form and function beautifully with high quality materials and workmanship to create the perfect work environment. Contemporary styling and a long history of creating unique spaces with custom designed components as well as seamless integration with other series components if desired, are all hallmarks of our highly functional 388 Series. Organize your office in style with a wide choice of storage options to make your space your own. With an eye on tomorrow, 388 is the ideal solution for today's busy office.







Personal Workstation Shown in: Autumn Maple 71" x 100.5"









Neo Angle - Reception Layout with Outlines Series Panels Shown in: Evening Zen Base with Hardrock Maple Top 95" x 95"







Reception Layout #21 Shown in: Driftwood Grey Storage: 23.75" x 118.5" Desk: 38.25" x 73"

# 388

The 388 Series is designed and built to withstand the demands of a hectic office environment. Maintaining an attractive, "as new" appearance for years, our quality speaks for itself. Every 388 component uses commercial grade, mar-resistant, thermally fused laminates with matching 2mm edge band. Other benefits include metal to metal fittings that maintain product integrity, allowing for quick, easy assembly and reconfiguration. The Heartwood team has been building office furniture for over 35 years and we guarantee our quality for years of trouble-free performance