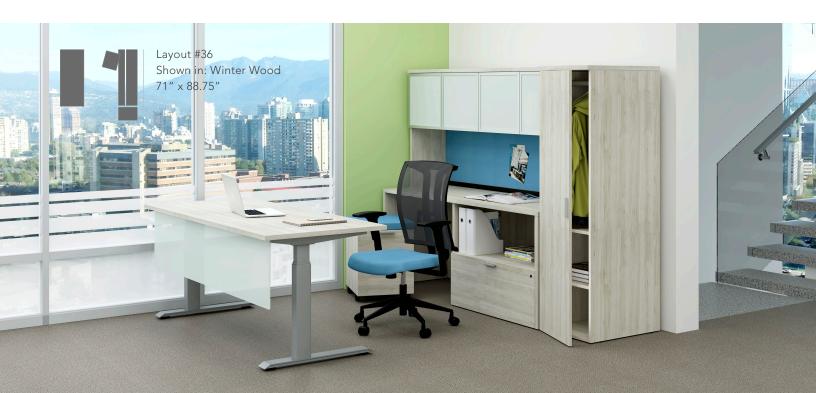

# **388 Series**

Our biggest and most popular series! More than 800 SKUs plus full customization available.











Layout #17 Shown in: Grey Base with Charcoal Matrix 133.75" x 286"





Layout #13 Shown in: Hardrock Maple 71" x 71" The 388 Series blends form and function beautifully with high quality materials and workmanship to create the perfect work environment. Contemporary styling and a long history of creating unique spaces with custom designed components as well as seamless integration with other series components if desired, are all hallmarks of our highly functional 388 Series. Organize your office in style with a wide choice of storage options to make your space your own. With an eye on tomorrow, 388 is the ideal solution for today's busy office.







Personal Workstation Shown in: Autumn Maple 71" x 100.5"









Neo Angle - Reception Layout with Outlines Series Panels Shown in: Evening Zen Base with Hardrock Maple Top 95" x 95"







Reception Layout #21 Shown in: Driftwood Grey Storage: 23.75" x 118.5" Desk: 38.25" x 73"

# 388

The 388 Series is designed and built to withstand the demands of a hectic office environment. Maintaining an attractive, "as new" appearance for years, our quality speaks for itself. Every 388 component uses commercial grade, mar-resistant, thermally fused laminates with matching 2mm edge band. Other benefits include metal to metal fittings that maintain product integrity, allowing for quick, easy assembly and reconfiguration. The Heartwood team has been building office furniture for over 35 years an