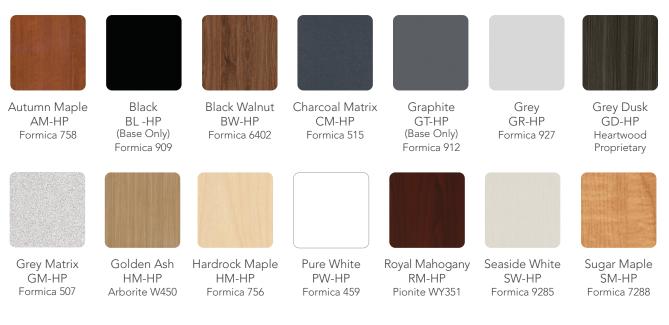

## HIGH-PRESSURE LAMINATE FINISHES

**NOTE:** High-Pressure finishes are approximations and not **exact** matches to Heartwood Manufacturing finishes. For more detailed finish information, please see the manufacturer's swatch (code provided).

For custom High-Pressure pressure matches or alternate choices, contact Customer Service for a quote cs@heartwood.ca

Winter Wood WW-HP Formica 8841